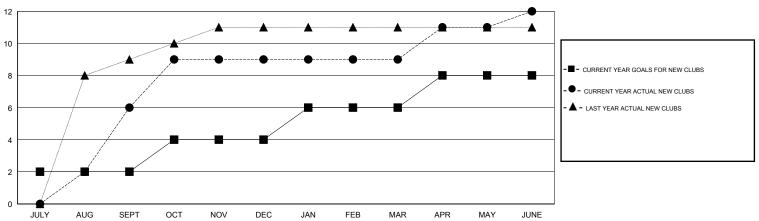

## GOALS AND ACTUAL NEW CLUBS CUMULATIVE

## District 323E1

Results as of: 6/30/2015

GMT: KAMLESH JAIN LOCATION INDIA GMT CA 6

| OWIT. TO HITTE                                              | O O              | LOO/THOIT II I I |                   |                    |  |  |  |
|-------------------------------------------------------------|------------------|------------------|-------------------|--------------------|--|--|--|
|                                                             |                  | Clubs            |                   |                    |  |  |  |
| RESULTS FOR 2014-2015                                       |                  |                  |                   |                    |  |  |  |
| QUARTER                                                     | NEW CLUB<br>GOAL | NEW CLUBS        | DROPPED<br>CLUBS  | NET<br>GAIN/LOSS   |  |  |  |
| JULY/AUG/SEPT<br>OCT/NOV/DEC<br>JAN/FEB/MAR<br>APR/MAY/JUNE | 2<br>2<br>2<br>2 | 6<br>3<br>0<br>3 | 1<br>3<br>4<br>11 | 5<br>0<br>-4<br>-8 |  |  |  |