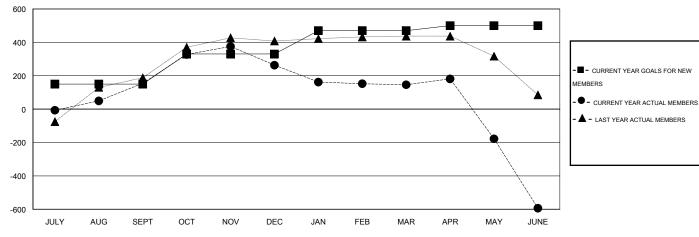

## GOALS AND ACTUAL MEMBERS CUMULATIVE

| DROPPED CLUBS: 19  DROPPED MEMBERS |                 | 92 CLUBS OF 131 ADDED 1 OR MORE<br>NEW MEMBERS | GENDER DISTRIBUTION  MALE 3,345 (76.74%)  FEMALE 1,014 (23.26%) |              |
|------------------------------------|-----------------|------------------------------------------------|-----------------------------------------------------------------|--------------|
| DECEASED CLUB CANCELLED OTHER      | 7<br>581<br>923 | CLICK HERE FOR HEALTH ASSESSMENT DATA          | FAMILY UNIT MEMBERS HEAD OF HOUSEHOLD                           | 1,464<br>680 |
| TOTAL                              | 1,511           |                                                | NON-HEAD OF HOUSEHOLD                                           | 784          |

| Members                  |                    |                                     |                    |                  |  |  |  |  |  |
|--------------------------|--------------------|-------------------------------------|--------------------|------------------|--|--|--|--|--|
| RESULTS FOR 2014-2015    |                    |                                     |                    |                  |  |  |  |  |  |
| QUARTER                  | NEW MEMBER<br>GOAL | CHARTER AND<br>NEW MEMBERS<br>ADDED | DROPPED<br>MEMBERS | NET<br>GAIN/LOSS |  |  |  |  |  |
| JULY/AUG/SEPT            | 150                | 295                                 | 140                | 155              |  |  |  |  |  |
| OCT/NOV/DEC  JAN/FEB/MAR | 180<br>140         | 278<br>98                           | 170<br>215         | 108<br>-117      |  |  |  |  |  |
| APR/MAY/JUNE             | 30                 | 246                                 | 986                | -740             |  |  |  |  |  |